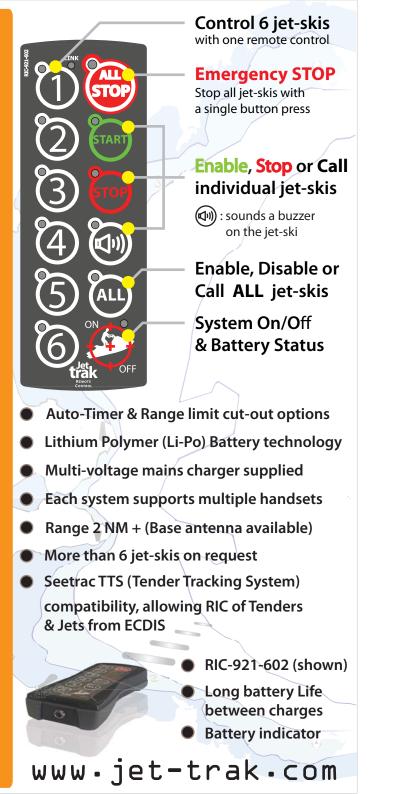

## REMOTE IGNITION CONTROL

Jet-trak is a Remote Ignition Control System. This allows an operator to Call, Disable or Enable a Jet-ski remotely, from either a handheld unit or from an ECDIS position onboard a Yacht. D

0

The system is used in the Marine Industry by Jet-ski Rental Companies (where mandatory) or professional crew seeking to improve safety & security onboard a Yacht.

Irresponsible use of a Jet-ski is dangerous, particularly in crowded or confined water areas. Jet-trak improves safety and allows for better management of water-craft, with ease.